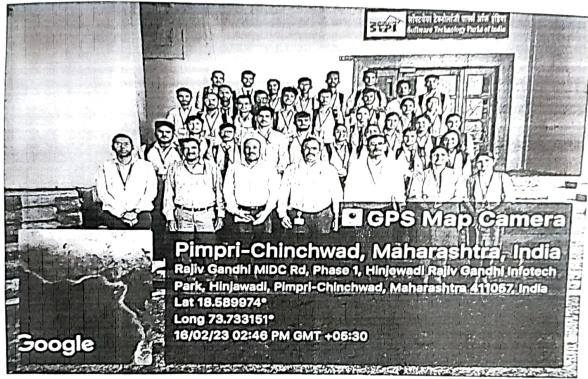

## The Glimpses or Pics of the Events:

Faculty visited along with students

- 1. Prof. D. A. Gaikwad
- 2. Prof. P. R. Thite

Prof.AlK.Gupta III Coodinator

Prof.V.V.Kalunge HOD (IT)

Head of Department Dept. of Information Tech ISCOE, Hadapsar, Punc-28 00

Prof. S. K. Hiremath

Dean (R & D)

Dr. R. D. Kanphade

Principal Principat

SPM'S JA animo Sawant

Artendance: