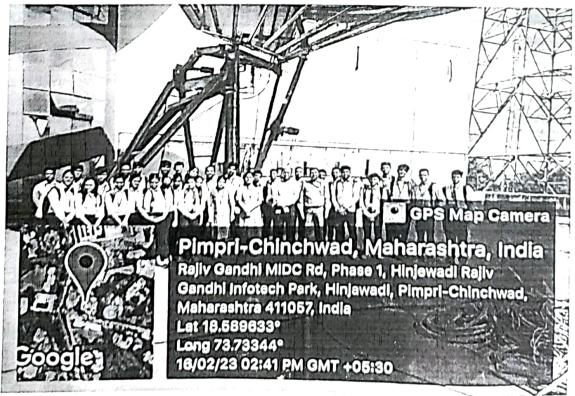

## The Glimpses or Pics of the Events:

Faculty visited along with students

- 1. Prof. D. A. Gaikwad
- 2. Prof. P. R. Thite

Prof.AlK.Gupta III Coodinator

Prof.V.V.Kalunge HOD (IT)

Head of Department Dept. of Information Tech ISCOE, Hadapsar, Punc-28 00

Prof. S. K. Hiremath

Dean (R & D)

Dr. R. D. Kanphade

Principal Principat

SPM'S JA animo Sawant

Artendance: